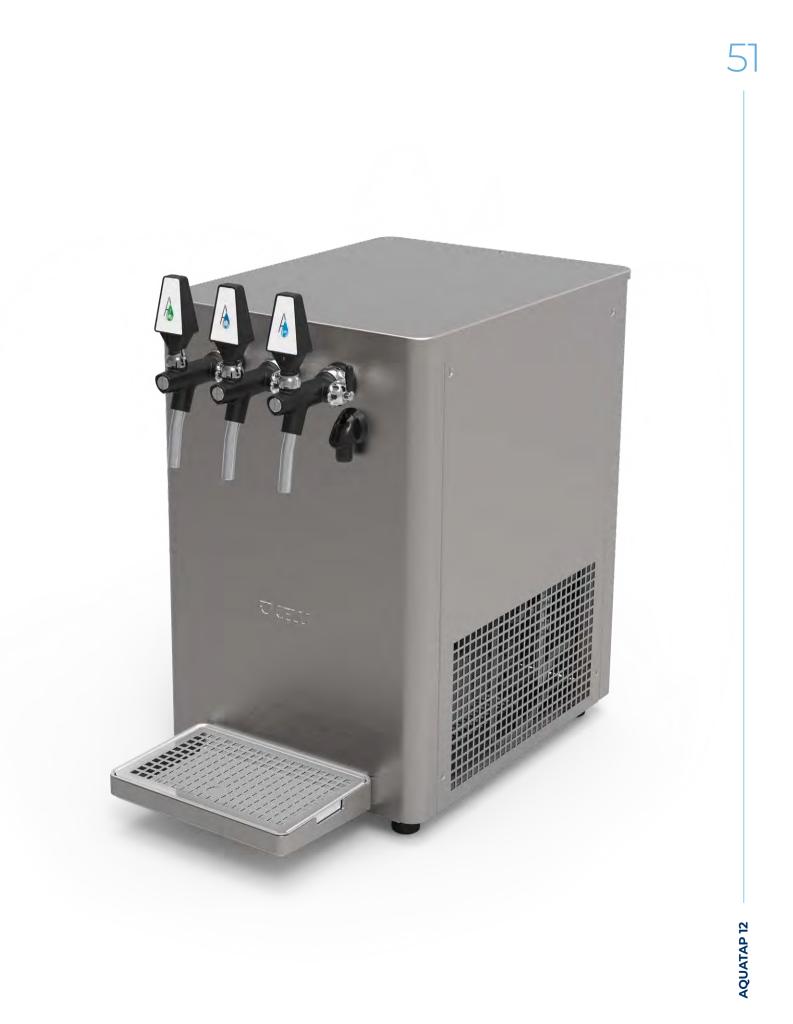

## **AQUATAP 12**

The practical and compact bench-top dispenser

The Aquatap line is ideal for bar and restaurant counters, where small dimensions and mechanical delivery are required.

40

## **AQUATAP** 12

It is in fact equipped with three dispensing taps to deliver room temperature, cold and sparkling water. The drip tray is equipped with a support so as not to take up space on the counter.